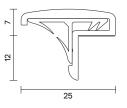

# PERIMETER SEAL

A robust seal designed for use on plain or rebated meeting stiles. With proven acoustic performance it is also suitable for smoke, light, and draught containment. The leg can be cut out to make way for locks and latches.

#### TECHNICAL

AAS7506

# Seal Material

Co-extruded elastomeric with flexible curved fins

#### Standard Lengths

• 2.25m and 2.75m

#### Fixing

- Fixing holes pre-drilled and countersunk
- Screw pack provided
- Using self-adhesive tape to position aluminium carrier while fixing, push-fit Batwing<sup>®</sup> seal into place

Note: A door selector should be considered unless one leaf is intended to be fixed