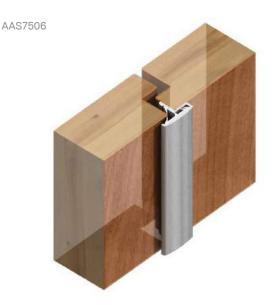

# PERIMETER SEAL

A robust seal designed for use on plain or rebated meeting stiles. With proven acoustic performance it is also suitable for smoke, light, and draught containment. The leg can be cut out to make way for locks and latches.

#### Location

Meeting stiles of single action double leaf doors - where only one door leaf is in use

#### Fixing

- Fixing holes pre-drilled and countersunk
- Screw pack provided
- Using self-adhesive tape to position aluminium carrier while fixing, push-fit Batwing<sup>®</sup> seal into place

Note: A door selector should be considered unless one leaf is intended to be fixed